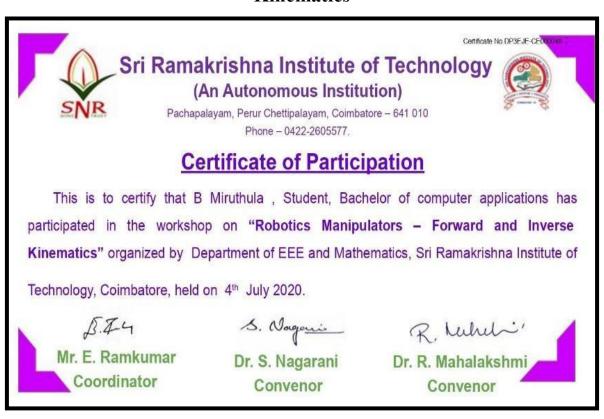

# Workshop on Robotics Manipulators- Forward and Inverse Kinematics

I Suppose

NAAC Accreditation III Cycle : A Grade (CGPA 3.41 out of 4) Tiruchirappalli - 620018, Tamil Nadu, India

**NAAC - Cycle IV SSR** 