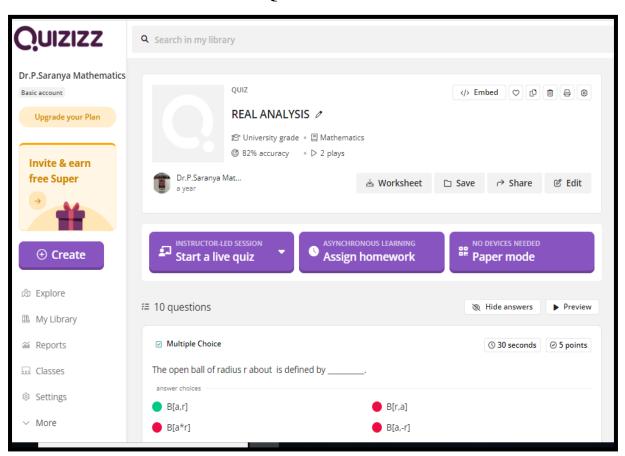

# MATHEMATICS STUDENTS ATTEMPTING QUIZ IN REAL ANALYSIS IN QUIZIZZ APPLICATION

To solit

NAAC Accreditation III Cycle : A Grade (CGPA 3.41 out of 4) Tiruchirappalli - 620018, Tamil Nadu, India

**NAAC - Cycle IV SSR** 