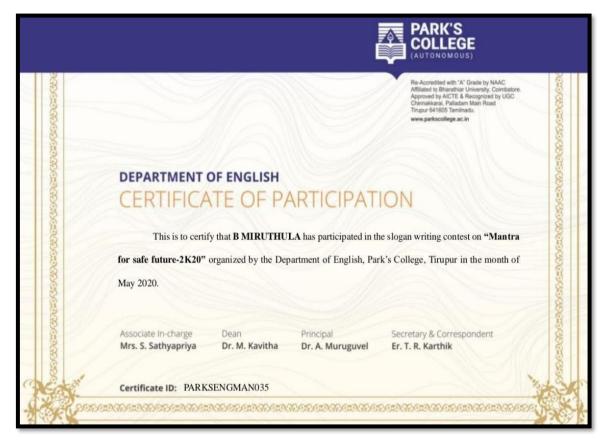

CGPA 3.41 out of 4) Tiruchirappalli - 620018, Tamil Nadu, India

**NAAC - Cycle IV SSR** 

**CRITERION II** 

### ACTIVITY BASED LEARNING

### **SOAP MAKING**



### HANDS ON TRAINING FOR UV-VISIBLE SPECTROSCOPY TECHNIQUE





### **CAUVERY COLLEGE FOR WOMEN (AUTONOMOUS)**

NAAC Accreditation III Cycle : A Grade (CGPA 3.41 out of 4) Tiruchirappalli - 620018, Tamil Nadu, India

**NAAC - Cycle IV SSR** 

**CRITERION II** 

### ACTIVITY BASED LEARNING

### DEPARTMENT OF COMPUTER APPLICATIONS

### TRAINING ON DEVELOPING A WEB PAGE







I STATE OF THE PARTY OF THE PAR

NAAC Accreditation III Cycle : A Grade (CGPA 3.41 out of 4) Tiruchirappalli - 620018, Tamil Nadu, India

**NAAC - Cycle IV SSR** 

**CRITERION II** 

### ACTIVITY BASED LEARNING

### SLOGAN WRITING ON "MANTRA FOR SAFE FUTURE"



# Workshop on Robotics Manipulators- Forward and Inverse Kinematics





I Suppose

NAAC Accreditation III Cycle : A Grade (CGPA 3.41 out of 4) Tiruchirappalli - 620018, Tamil Nadu, India

**NAAC - Cycle IV SSR** 

**CRITERION II** 

### ACTIVITY BASED LEARNING

### **ONLINE QUIZ**



## DEPARTMENT OF MATHEMATICS





NAAC - Cycle IV SSR

**CRITERION II** 

### ACTIVITY BASED LEARNING

# DEPARTMENT OF TAMIL STUDENTS STAGING THE CHARECTERS IN THEIR SUBJECT



Activity-based learning in participative learning environments offers a dynamic and effective approach to learning that promotes active engagement, experiential learning, collaboration, critical thinking, problem-solving, personalized learning, immediate feedback, creativity, motivation, confidence, and preparation for real-world cha