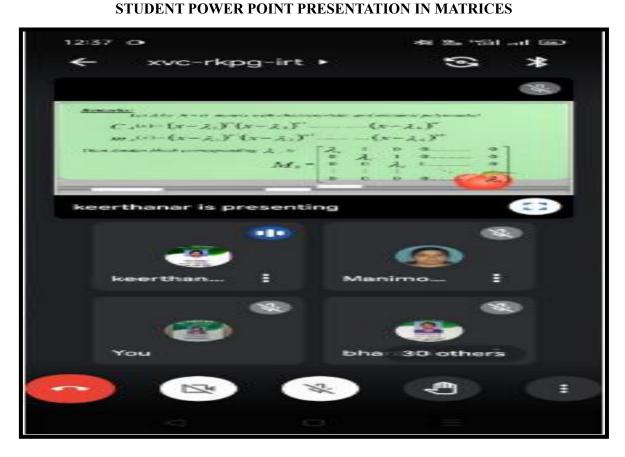

### ACTIVITY BASED LEARNING

### DEPARTMENT OF COMPUTER APPLICATIONS

### TRAINING ON DEVELOPING A WEB PAGE

I STATE OF THE PARTY OF THE PAR

NAAC Accreditation III Cycle : A Grade (CGPA 3.41 out of 4) Tiruchirappalli - 620018, Tamil Nadu, India

**NAAC - Cycle IV SSR** 

**CRITERION II** 