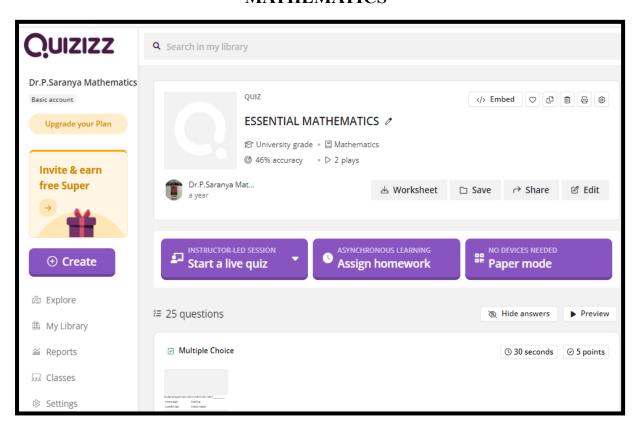

# ALLIED STUDENTS ATTEMPTING QUIZ IN ESSENTIAL MATHEMATICS

**NAAC - Cycle IV SSR** 