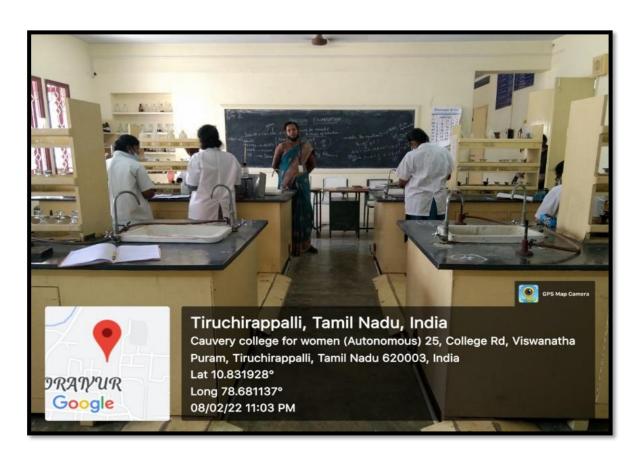

### HANDS ON-TRAINING PROGRAMMES

### TROUBLE SHOOTING HOME APPLIANCES

I was a second

NAAC Accreditation III Cycle : A Grade (CGPA 3.41 out of 4) Tiruchirappalli - 620018, Tamil Nadu, India

**NAAC - Cycle IV SSR** 

**CRITERION II** 