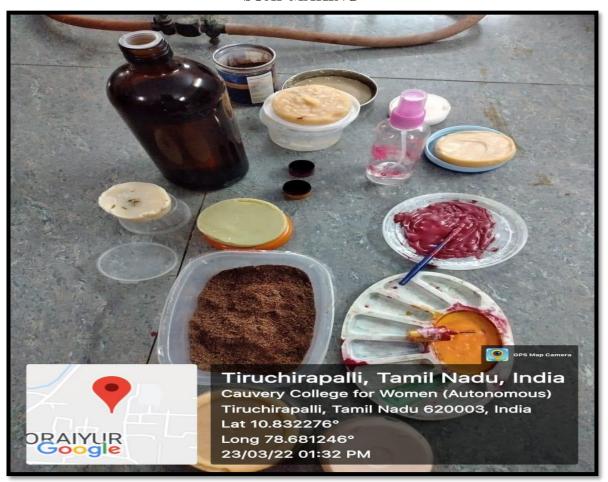

### TRAINING PROGRAMMES FOR THE PREPARATION OF

- 1. SOAP
- 2. LIP BOMB
- 3. ALOVERA GEL
- 4. HERBAL COUGH SYRUP
- 5. VAPOURUB
- 6. ESSENTIAL OIL
- 7. SHAMPOO
- 8. ROOM FRESHENER
- 9. ORGANIC HAIR DYE
- 10. NAIL POLISH
- 11. NAIL POLISH REMOVER
- 12. ORGANIC KAJAL

The second secon

NAAC Accreditation III Cycle : A Grade (CGPA 3.41 out of 4) Tiruchirappalli - 620018, Tamil Nadu, India

**NAAC - Cycle IV SSR** 

**CRITERION II** 