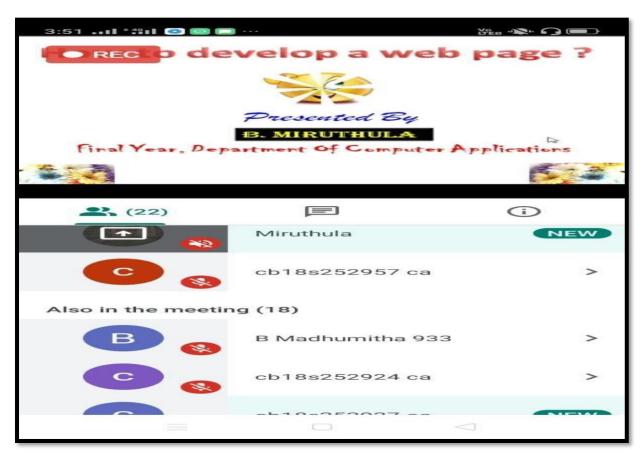

### ACTIVITY BASED LEARNING

### DEPARTMENT OF COMPUTER APPLICATIONS

### TRAINING ON DEVELOPING A WEB PAGE

I STATE OF THE PARTY OF THE PAR

NAAC Accreditation III Cycle : A Grade (CGPA 3.41 out of 4) Tiruchirappalli - 620018, Tamil Nadu, India

**NAAC - Cycle IV SSR** 

**CRITERION II** 