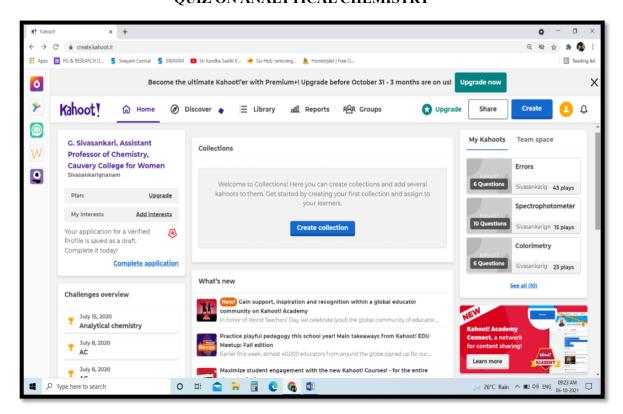

CE STUDENTS





I A S

NAAC Accreditation III Cycle : A Grade (CGPA 3.41 out of 4) Tiruchirappalli - 620018, Tamil Nadu, India

**NAAC - Cycle IV SSR** 

**CRITERION II** 

### **ACTIVITY BASED LEARNING**

### GROUP DISCUSSION IN ADVANCE CORPORATE ACCOUNTING



# MATHEMATICS STUDENTS ATTEMPTING QUIZ IN REAL ANALYSIS IN QUIZIZZ APPLICATION





To solit

NAAC Accreditation III Cycle : A Grade (CGPA 3.41 out of 4) Tiruchirappalli - 620018, Tamil Nadu, India

**NAAC - Cycle IV SSR** 

**CRITERION II** 

### ACTIVITY BASED LEARNING

# MATHEMATICS STUDENTS ATTEMPTING QUIZ IN CLASSICAL ALGEBRA



# ALLIED STUDENTS ATTEMPTING QUIZ IN ESSENTIAL MATHEMATICS







**NAAC - Cycle IV SSR** 

#### **CRITERION II**

#### ACTIVITY BASED LEARNING

# DEPARTMENT OF CHEMISTRY QUIZ ON ANALYTICAL CHEMISTRY



### **QUIZ ON CHEMICAL COMPOUNDS**







**NAAC - Cycle IV SSR** 

#### **CRITERION II**

### ACTIVITY BASED LEARNING

### **QUIZ ON FERTILIZERS AND DYES**



## HANDS ON TRAINING IN QUALITATIVE AND QUANTITATIVE ANALYSIS OF CHEMICAL COMPOUNDS

- 1. Volumetric Analysis
- 2. Organic Chemistry Practical
- 3. Semi-micro Analysis
- 4. Organic Qualitative Analysis
- 5. Physical chemistry practical (Electrical and non-electrical experiments)
- 6. Chemistry of Consumer Products
- 7. Water treatment Technology
- 8. Gravimetric Analysis and Analytical Techniques



i de la constantina della cons

NAAC Accreditation III Cycle : A Grade (CGPA 3.41 out of 4) Tiruchirappalli - 620018, Tamil Nadu, India

**NAAC - Cycle IV SSR** 

**CRITERION II** 

### ACTIVITY BASED LEARNING

### WATER TREATMENT TECH