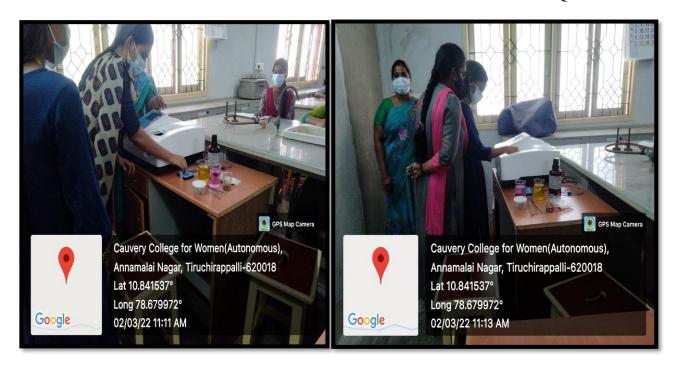

### HANDS ON TRAINING FOR UV-VISIBLE SPECTROSCOPY TECHNIQUE

### **CAUVERY COLLEGE FOR WOMEN (AUTONOMOUS)**

NAAC Accreditation III Cycle : A Grade (CGPA 3.41 out of 4) Tiruchirappalli - 620018, Tamil Nadu, India

**NAAC - Cycle IV SSR** 

**CRITERION II** 