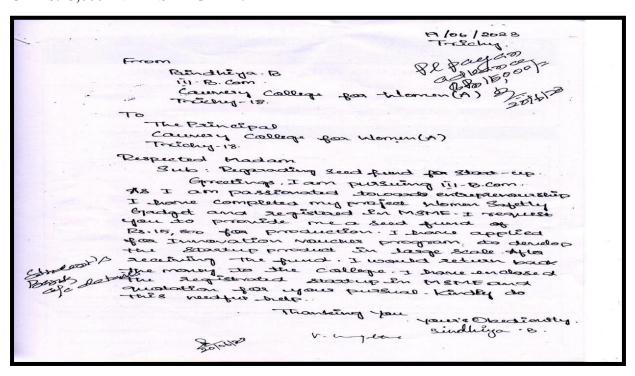

### ACTIVITY BASED LEARNING

MS .B.BINDHIYA OF III B.COM B, COMPLETED PROJECT ON WOMEN SAFETY GADGET AND REGISTERED IN MSME. COLLEGE HAS PROVIDED SEED FUND OF RS.15,000 IN THIS REGARD.